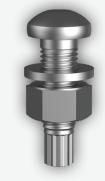

## TENSION CONTROL BOLTS STRUCTURAL KO HRC ASSEMBLY

Tension control bolt assemblies (B,N,W) are designed to eliminate operator error and installation in structural bolted connections. By using the specified material thickness and correct hole size, installation is fast and guaranteed.

Hot dip galvanised / EN14399-10:2018 / Class 10.9

- Reliable and consistent tension
- · Does not loosen with vibration no locknut required
- One man installation (reduced operator fatigue)

| Length (mm) | Code                                                    |
|-------------|---------------------------------------------------------|
| 40 - 80     | KBCT9GCM16                                              |
| 45 - 100    | KBCT9GCM20                                              |
| 60 - 100    | KBCT9GCM22                                              |
| 60 - 150    | KBCT9GCM24                                              |
| 80 - 200    | KBCT9GCM30                                              |
| 90 - 200    | KBCT9GCM36                                              |
|             | 40 - 80<br>45 - 100<br>60 - 100<br>60 - 150<br>80 - 200 |