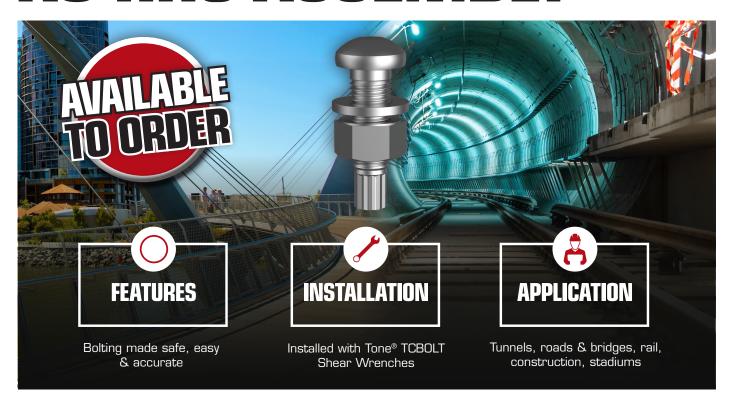

## TCBOLTS STRUCTURAL KO HRC ASSEMBLY

## TENSION CONTROL BOLTS STRUCTURAL KO HRC ASSEMBLY

Tension control bolt assemblies (B,N,W) are designed to eliminate operator error and installation in structural bolted connections. By using the specified material thickness and correct hole size, installation is fast and guaranteed.

Hot dip galvanised / EN14399-10:2018 / Class 10.9

- Reliable and consistent tension
- · Does not loosen with vibration no locknut required
- One man installation (reduced operator fatigue)

| Length (mm) | Code                                                    |
|-------------|---------------------------------------------------------|
| 40 - 80     | KBCT9GCM16                                              |
| 45 - 100    | KBCT9GCM20                                              |
| 60 - 100    | KBCT9GCM22                                              |
| 60 - 150    | KBCT9GCM24                                              |
| 80 - 200    | KBCT9GCM30                                              |
| 90 - 200    | KBCT9GCM36                                              |
|             | 40 - 80<br>45 - 100<br>60 - 100<br>60 - 150<br>80 - 200 |